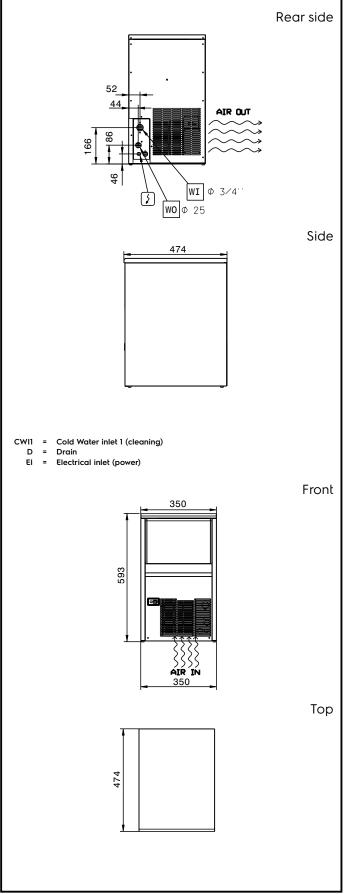

# Electrolux PROFESSIONAL

CE

| Electric                                                                                                                              |                                                          |
|---------------------------------------------------------------------------------------------------------------------------------------|----------------------------------------------------------|
| Supply voltage:<br>Electrical power, max:                                                                                             | 230 V/1N ph/50 Hz<br>0.26 kW                             |
| Capacity:                                                                                                                             |                                                          |
| Bin capacity:                                                                                                                         | 6 kg                                                     |
| Key Information:                                                                                                                      |                                                          |
| External dimensions, Width:<br>External dimensions, Depth:<br>External dimensions, Height:<br>Net weight:<br>Output:<br>Kind of cube: | 350 mm<br>475 mm<br>601 mm<br>32 kg<br>22 kg/day<br>14gr |
| Sustainability                                                                                                                        |                                                          |
| Refrigerant type:<br>Refrigerant weight:<br>Water consumption:                                                                        | R290<br>70 g<br>4.1 lt/hr                                |